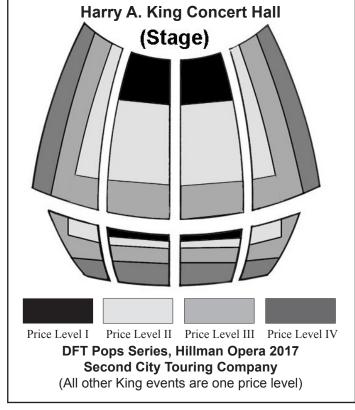

## FREDONIA 2017-18 Mix & Match Season Ticket Order Form

| Name:                                                                                                                                     | Ple                                | Please return completed form by mail or in person to:  Mix & Match Season Tickets Fredonia Campus Ticket Office |                               |           |
|-------------------------------------------------------------------------------------------------------------------------------------------|------------------------------------|-----------------------------------------------------------------------------------------------------------------|-------------------------------|-----------|
| Address:                                                                                                                                  |                                    |                                                                                                                 |                               |           |
| City, State, Zip:                                                                                                                         | State University of New York at Fr |                                                                                                                 |                               |           |
|                                                                                                                                           |                                    |                                                                                                                 | s Center G140<br>ia, NY 14063 |           |
| Email:                                                                                                                                    | — Foi                              |                                                                                                                 | charge your order             | by phone, |
| Phone number:                                                                                                                             | call 673-3501 (1-                  | -866-441-4928 tol                                                                                               | 1 free)                       |           |
|                                                                                                                                           |                                    |                                                                                                                 | and 3 p.m. week               | -         |
| Mainstage Series (Circle your date and price level) Show time is 7:30 p.m. except for * 2 p.m. & ** 8 p.m.                                | # of<br>tickets                    | 3, 4 or 5 events price                                                                                          | 6 or more<br>events price     | Total     |
| Peter and the Starcatcher (Oct. 20**, 21, 22*, 26, 27, 28*)                                                                               |                                    | \$21 or 19                                                                                                      | \$17 or 15                    |           |
| Much Ado About Nothing (Nov. 30, Dec. 1, 2*, 2, 3*, 3)                                                                                    |                                    | \$17                                                                                                            | \$15                          |           |
| Daisy Pulls It Off ( Feb. 23, 24, 25*, March 1, 2, 3)                                                                                     |                                    | \$17                                                                                                            | \$15                          |           |
| Spring Awakening (April 6, 7, 8*, 12, 13, 14)                                                                                             |                                    | \$25 or 23                                                                                                      | \$21 or 19                    |           |
| Fredonia Dance Ensemble (May 4, 5, 6*)                                                                                                    |                                    | \$21 or 19                                                                                                      | \$17 or 15                    |           |
| School of Music Special Events (Circle price level for                                                                                    | or Hillma                          | n Opera)                                                                                                        |                               |           |
| Hillman Opera 60th Anniversary Concert (Oct. 20) 8 p.m.                                                                                   |                                    | \$42, 30, 23, 17                                                                                                | \$37, 26, 20, 15              |           |
| 8th Annual Intercollegiate Choral Festival (Feb. 24) 4 p.m.                                                                               |                                    | \$5                                                                                                             | \$4.50                        |           |
| College Symphony with Zuill Bailey (March 24) 8 p.m.                                                                                      |                                    | \$17                                                                                                            | \$15                          |           |
| DFT Pops Series (Circle your price level)                                                                                                 |                                    |                                                                                                                 |                               |           |
| You've Got A Friend (Sept. 21) 7:30 p.m.                                                                                                  |                                    | \$31, 27, 23, 19                                                                                                | \$28, 24, 20, 16              |           |
| Rockapella Christmas (Dec. 10) 4 p.m.                                                                                                     |                                    | \$31, 27, 23, 19                                                                                                | \$28, 24, 20, 16              |           |
| Music from Phantom, Les Misérables (May 18) 7:30 p.m.                                                                                     |                                    | \$31, 27, 23, 19                                                                                                | \$28, 24, 20, 16              |           |
| Kaleidoscope Family Series                                                                                                                |                                    |                                                                                                                 |                               |           |
| DuffleBag Theatre: Night Before Christmas (Dec. 1) 7 p.m.                                                                                 |                                    | \$10                                                                                                            | \$9                           |           |
| SMIRK! Jesters of Juggling (Feb. 9) 7 p.m.                                                                                                |                                    | \$10                                                                                                            | \$9                           |           |
| Western New York Chamber Orchestra Classics                                                                                               |                                    |                                                                                                                 |                               |           |
| Musical Portraits (Sept. 17) 4 p.m.                                                                                                       |                                    | \$17                                                                                                            | \$15                          |           |
| Mr. Tambourine Man (Feb. 11) 4 p.m., Rosch Recital Hall                                                                                   |                                    | \$17                                                                                                            | \$15                          |           |
| Haydn: Masterworks Chorus (April 15) 4 p.m.                                                                                               |                                    | \$17                                                                                                            | \$15                          |           |
| Family Weekend Special Events                                                                                                             |                                    |                                                                                                                 |                               |           |
| Second City's Cure for Common Comedy (Oct. 27) 7:30 p.m.                                                                                  |                                    | \$31, 27, 23, 19                                                                                                | \$28, 24, 20, 16              |           |
| SHUFFLE! Concert (Oct. 28) 8 p.m., Rosch Recital Hall                                                                                     |                                    | \$17                                                                                                            | \$15                          |           |
| Please send me additional information on the Oct. 20 Homecoming  Mix & Match Sub Total                                                    |                                    |                                                                                                                 |                               |           |
| Excellence Gala Dinner when it becomes available. Performance options this night include Peter and the Starcatcher and the Hillman Opera. |                                    |                                                                                                                 |                               | \$5.00    |
| 5 · · · · · · · · · · · · · · · · · · ·                                                                                                   |                                    |                                                                                                                 | TOTAL                         |           |