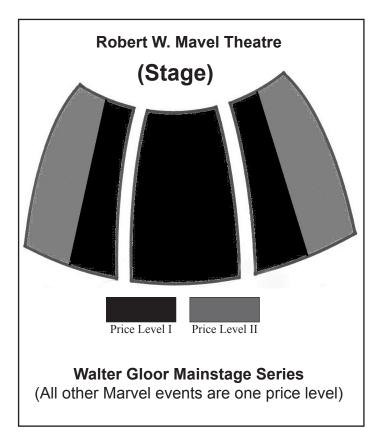

## FREDONIA 2017-18 Mix & Match Season Ticket Order Form

| Name:                                                                                                                                     | Ple                                | Please return completed form by mail or in person to:  Mix & Match Season Tickets Fredonia Campus Ticket Office |                               |           |
|-------------------------------------------------------------------------------------------------------------------------------------------|------------------------------------|-----------------------------------------------------------------------------------------------------------------|-------------------------------|-----------|
| Address:                                                                                                                                  |                                    |                                                                                                                 |                               |           |
| City, State, Zip:                                                                                                                         | State University of New York at Fr |                                                                                                                 |                               |           |
|                                                                                                                                           |                                    |                                                                                                                 | s Center G140<br>ia, NY 14063 |           |
| Email:                                                                                                                                    | — Foi                              |                                                                                                                 | charge your order             | by phone, |
| Phone number:                                                                                                                             | call 673-3501 (1-                  | -866-441-4928 tol                                                                                               | 1 free)                       |           |
|                                                                                                                                           |                                    |                                                                                                                 | and 3 p.m. week               | -         |
| Mainstage Series (Circle your date and price level) Show time is 7:30 p.m. except for * 2 p.m. & ** 8 p.m.                                | # of<br>tickets                    | 3, 4 or 5 events price                                                                                          | 6 or more<br>events price     | Total     |
| Peter and the Starcatcher (Oct. 20**, 21, 22*, 26, 27, 28*)                                                                               |                                    | \$21 or 19                                                                                                      | \$17 or 15                    |           |
| Much Ado About Nothing (Nov. 30, Dec. 1, 2*, 2, 3*, 3)                                                                                    |                                    | \$17                                                                                                            | \$15                          |           |
| Daisy Pulls It Off ( Feb. 23, 24, 25*, March 1, 2, 3)                                                                                     |                                    | \$17                                                                                                            | \$15                          |           |
| Spring Awakening (April 6, 7, 8*, 12, 13, 14)                                                                                             |                                    | \$25 or 23                                                                                                      | \$21 or 19                    |           |
| Fredonia Dance Ensemble (May 4, 5, 6*)                                                                                                    |                                    | \$21 or 19                                                                                                      | \$17 or 15                    |           |
| School of Music Special Events (Circle price level for                                                                                    | or Hillma                          | n Opera)                                                                                                        |                               |           |
| Hillman Opera 60th Anniversary Concert (Oct. 20) 8 p.m.                                                                                   |                                    | \$42, 30, 23, 17                                                                                                | \$37, 26, 20, 15              |           |
| 8th Annual Intercollegiate Choral Festival (Feb. 24) 4 p.m.                                                                               |                                    | \$5                                                                                                             | \$4.50                        |           |
| College Symphony with Zuill Bailey (March 24) 8 p.m.                                                                                      |                                    | \$17                                                                                                            | \$15                          |           |
| DFT Pops Series (Circle your price level)                                                                                                 |                                    |                                                                                                                 |                               |           |
| You've Got A Friend (Sept. 21) 7:30 p.m.                                                                                                  |                                    | \$31, 27, 23, 19                                                                                                | \$28, 24, 20, 16              |           |
| Rockapella Christmas (Dec. 10) 4 p.m.                                                                                                     |                                    | \$31, 27, 23, 19                                                                                                | \$28, 24, 20, 16              |           |
| Music from Phantom, Les Misérables (May 18) 7:30 p.m.                                                                                     |                                    | \$31, 27, 23, 19                                                                                                | \$28, 24, 20, 16              |           |
| Kaleidoscope Family Series                                                                                                                |                                    |                                                                                                                 |                               |           |
| DuffleBag Theatre: Night Before Christmas (Dec. 1) 7 p.m.                                                                                 |                                    | \$10                                                                                                            | \$9                           |           |
| SMIRK! Jesters of Juggling (Feb. 9) 7 p.m.                                                                                                |                                    | \$10                                                                                                            | \$9                           |           |
| Western New York Chamber Orchestra Classics                                                                                               |                                    |                                                                                                                 |                               |           |
| Musical Portraits (Sept. 17) 4 p.m.                                                                                                       |                                    | \$17                                                                                                            | \$15                          |           |
| Mr. Tambourine Man (Feb. 11) 4 p.m., Rosch Recital Hall                                                                                   |                                    | \$17                                                                                                            | \$15                          |           |
| Haydn: Masterworks Chorus (April 15) 4 p.m.                                                                                               |                                    | \$17                                                                                                            | \$15                          |           |
| Family Weekend Special Events                                                                                                             |                                    |                                                                                                                 |                               |           |
| Second City's Cure for Common Comedy (Oct. 27) 7:30 p.m.                                                                                  |                                    | \$31, 27, 23, 19                                                                                                | \$28, 24, 20, 16              |           |
| SHUFFLE! Concert (Oct. 28) 8 p.m., Rosch Recital Hall                                                                                     |                                    | \$17                                                                                                            | \$15                          |           |
| Please send me additional information on the Oct. 20 Homecoming  Mix & Match Sub Total                                                    |                                    |                                                                                                                 |                               |           |
| Excellence Gala Dinner when it becomes available. Performance options this night include Peter and the Starcatcher and the Hillman Opera. |                                    |                                                                                                                 |                               | \$5.00    |
| 5 · · · · · · · · · · · · · · · · · · ·                                                                                                   |                                    |                                                                                                                 | TOTAL                         |           |